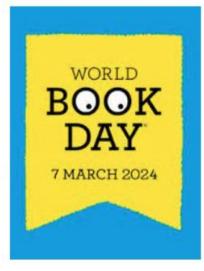

## World Book Day

World Book Day is **on Thursday 7th March** 2024. On this day, we would love the children to come to school dressed in their **comfy pyjamas** and to bring their **favourite book and teddy** with them. If a child would like to wear slippers, it is advisable that they bring them in a bag but wear their shoes/ trainers to school and at break times.